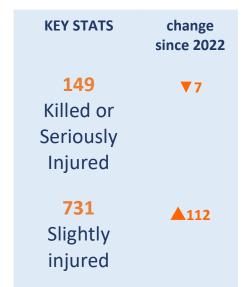

# Leicestershire & Rutland 2023 KEY STATS Change since 2022 33 V5 Leicestershire & Rutland 2023 Slight Casualties

Young Drivers in Leicester,