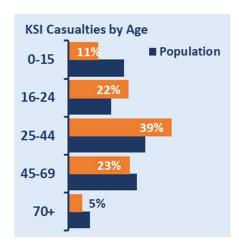

#### Leicester, Leicestershire & Rutland Road Safety Report 2023

| KEY STATS                   | Change since 2022 |
|-----------------------------|-------------------|
| <b>40</b><br>Fatalities     | <b>▲ 25</b> %     |
| <b>321</b> Serious injuries | ▼3%               |
| <b>1196</b> Slight injuries | ▲19%              |

















## Leicester City Road Safety Report 2023



















## Leicestershire County Road Safety Report 2023



















## Rutland County Road Safety Report 2023



















## Strategic Network Road Safety Report 2023



















# Leicestershire & Rutland 2023 KEY STATS Change since 2022 33 V5 Leicestershire & Rutland 2023 Slight Casualties











Young Drivers in Leicester,







#### Older Driver Casualties in Leicester, Leicestershire & Rutland 2023

















#### Car User Casualties in Leicester, Leicestershire & Rutland 2023



















#### Motorcyclist Casualties in Leicester, Leicestershire & Rutland 2023

















### Cyclist Casualties in Leicester, Leicestershire & Rutland 2023



















#### Pedestrian Casualties in Leicester, Leicestershire & Rutland 2023