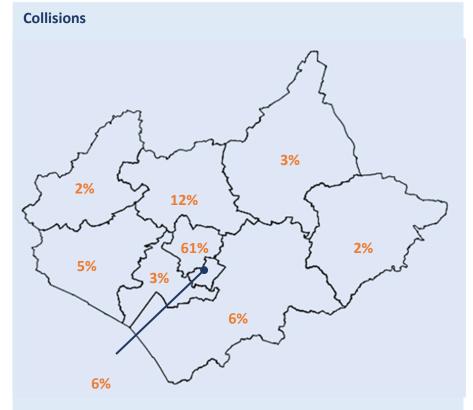

es | ▲19%              |

















## Leicester City Road Safety Report 2023



















## Leicestershire County Road Safety Report 2023



















## Rutland County Road Safety Report 2023



















## Strategic Network Road Safety Report 2023



















# Leicestershire & Rutland 2023 KEY STATS Change since 2022 33 V5 Leicestershire & Rutland 2023 Slight Casualties











Young Drivers in Leicester,







#### Older Driver Casualties in Leicester, Leicestershire & Rutland 2023

















#### Car User Casualties in Leicester, Leicestershire & Rutland 2023



















#### Motorcyclist Casualties in Leicester, Leicestershire & Rutland 2023

















### Cyclist Casualties in Leicester, Leicestershire & Rutland 2023



















#### Pedestrian Casualties in Leicester, Leicestershire & Rutland 2023



















#### **Partnership Activity Output 2023**

**Fatal 4 Operations** 

254

**Seatbelt Violations** 

111

**Phone Violations** 

19

**Clinics** 

**Safety Camera Scheme** 

54,944

**Camera Speeding Notices Sent** 

7,963

**Camera Red Light Notices Sent** 

3,394

**Mobile Camera Van** Hours

2,216

**Mobile Camera Van Visits** 

**506** Red X Notices Sent

**Driver Education Workshop Attendees** 

22,315

**Speed Awareness** 

5,505

**Motorway Awareness**  4,137

What's Driving Us

92

Safe or Considerate **Driving** 

**Officer Issued Tickets** 

561

**Seatbelt Tickets** Issued

**515** 

**Mobile Phone Tickets** 

277

**Speeding Tickets**