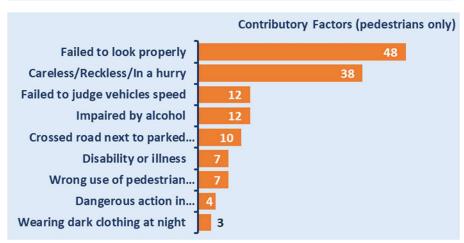

## Leicestershire County Road Safety Report 2023



















## Rutland County Road Safety Report 2023



















## Strategic Network Road Safety Report 2023



















# Leicestershire & Rutland 2023 KEY STATS Change since 2022 33 V5 Leicestershire & Rutland 2023 Slight Casualties











Young Drivers in Leicester,







#### Older Driver Casualties in Leicester, Leicestershire & Rutland 2023

















#### Car User Casualties in Leicester, Leicestershire & Rutland 2023



















#### Motorcyclist Casualties in Leicester, Leicestershire & Rutland 2023

















### Cyclist Casualties in Leicester, Leicestershire & Rutland 2023



















#### Pedestrian Casualties in Leicester, Leicestershire & Rutland 2023



















#### **Partnership Activity Output 2023**

**Fatal 4 Operations** 

254

**Seatbelt Violations** 

111

**Phone Violations** 

19

**Clinics** 

**Safety Camera Scheme** 

54,944

**Camera Speeding Notices Sent** 

7,963

**Camera Red Light Notices Sent** 

3,394

**Mobile Camera Van** Hours

2,216

**Mobile Camera Van Visits** 

**506** Red X Notices Sent

**Driver Education Workshop Attendees** 

22,315

**Speed Awareness** 

5,505

**Motorway Awareness**  4,137

What's Driving Us

92

Safe or Considerate **Driving** 

**Officer Issued Tickets** 

561

**Seatbelt Tickets** Issued

**515** 

**Mobile Phone Tickets** 

277

**Speeding Tickets**