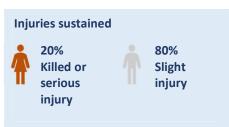

#### Leicester, Leicestershire & Rutland Road Safety Report 2023

| KEY STATS                   | Change since 2022 |
|-----------------------------|-------------------|
| <b>40</b><br>Fatalities     | <b>▲ 25</b> %     |
| <b>321</b> Serious injuries | ▼3%               |
| <b>1196</b> Slight injuries | ▲19%              |