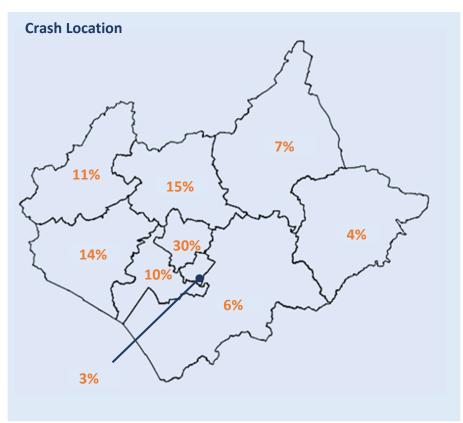

# Leicestershire & Rutland 2023 KEY STATS Change since 2022 33 V5 Leicestershire & Rutland 2023 Slight Casualties

Young Drivers in Leicester,