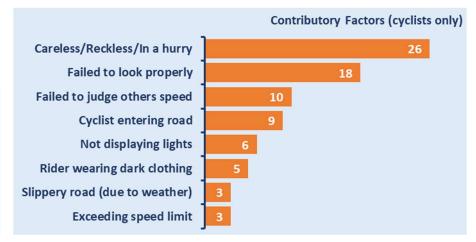

▲19%              |

















## Leicester City Road Safety Report 2023



















## Leicestershire County Road Safety Report 2023



















## Rutland County Road Safety Report 2023



















## Strategic Network Road Safety Report 2023



















# Leicestershire & Rutland 2023 KEY STATS Change since 2022 33 V5 Leicestershire & Rutland 2023 Slight Casualties











Young Drivers in Leicester,







#### Older Driver Casualties in Leicester, Leicestershire & Rutland 2023

















#### Car User Casualties in Leicester, Leicestershire & Rutland 2023



















#### Motorcyclist Casualties in Leicester, Leicestershire & Rutland 2023

















### Cyclist Casualties in Leicester, Leicestershire & Rutland 2023



















#### Pedestrian Casualties in Leicester, Leicestershire & Rutland 2023



















#### **Partnership Activity Output 2023**

**Fatal 4 Operations** 

254

**Seatbelt Violations** 

111

**Phone Violations** 

19

**Clinics** 

**Safety Camera Scheme** 

54,944

**Camera Speeding Notices Sent** 

7,963

**Camera Red Light Notices Sent** 

3,394

**Mobile Camera Van** Hours

2,216

**Mobile Camera Van Visits** 

**506** Red X Notices Sent

**Driver Education Workshop Attendees** 

22,315

**Speed Awareness** 

5,505

**Motorway Awareness**  4,137

What's Driving Us

92

Safe or Considerate **Driving** 

**Officer Issued Tickets** 

561

**Seatbelt Tickets** Issued

**515** 

**Mobile Phone Tickets** 

277

**Speeding Tickets**