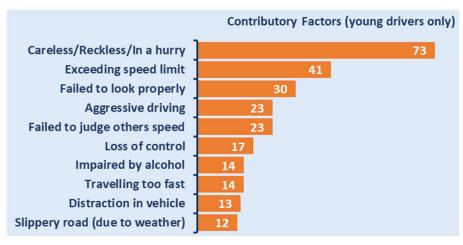

# Leicestershire & Rutland 2023 KEY STATS Change since 2022 33 V5 Leicestershire & Rutland 2023 Slight Casualties

Young Drivers in Leicester,