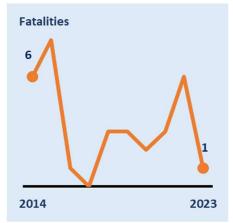

#### Leicester, Leicestershire & Rutland Road Safety Report 2023

| KEY STATS                   | Change since 2022 |
|-----------------------------|-------------------|
| <b>40</b><br>Fatalities     | <b>▲ 25</b> %     |
| <b>321</b> Serious injuries | ▼3%               |
| <b>1196</b> Slight injuries | ▲19%              |

















## Leicester City Road Safety Report 2023



















## Leicestershire County Road Safety Report 2023



















## Rutland County Road Safety Report 2023



















## Strategic Network Road Safety Report 2023



















# Leicestershire & Rutland 2023 KEY STATS Change since 2022 33 V5 Leicestershire & Rutland 2023 Slight Casualties











Young Drivers in Leicester,







#### Older Driver Casualties in Leicester, Leicestershire & Rutland 2023

















#### Car User Casualties in Leicester, Leicestershire & Rutland 2023



















#### Motorcyclist Casualties in Leicester, Leicestershire & Rutland 2023

















### Cyclist Casualties in Leicester, Leicestershire & Rutland 2023



















#### Pedestrian Casualties in Leicester, Leicestershire & Rutland 2023



















#### **Partnership Activity Output 2023**

**Fatal 4 Operations** 

254

**Seatbelt Violations** 

111

**Phone Viol