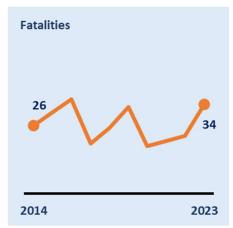

# Leicestershire & Rutland 2023 KEY STATS Change since 2022 33 V5 Leicestershire & Rutland 2023 Slight Casualties

Young Drivers in Leicester,