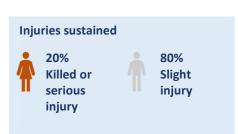

#### Leicester, Leicestershire & Rutland Road Safety Report 2023

| KEY STATS                   | Change since 2022 |
|-----------------------------|-------------------|
| <b>40</b><br>Fatalities     | <b>▲ 25</b> %     |
| <b>321</b> Serious injuries | ▼3%               |
| <b>1196</b> Slight injuries | ▲19%              |