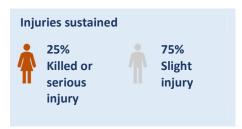

#### Leicester, Leicestershire & Rutland Road Safety Report 2023

| KEY STATS                   | Change since 2022 |
|-----------------------------|-------------------|
| <b>40</b><br>Fatalities     | <b>▲ 25</b> %     |
| <b>321</b> Serious injuries | ▼3%               |
| <b>1196</b> Slight injuries | ▲19%              |

















## Leicester City Road Safety Report 2023



















## Leicestershire County Road Safety Report 2023



















## Rutland County Road Safety Report 2023



















## Strategic Network Road Safety Report 2023



















# Leicestershire & Rutland 2023 KEY STATS Change since 2022 33 V5 Leicestershire & Rutland 2023 Slight Casualties











Young Drivers in Leicester,







#### Older Driver Casualties in Leicester, Leicestershire & Rutland 2023

















#### Car User Casualties in Leicester, Leicestershire & Rutland 2023



















#### Motorcyclist Casualties in Leicester, Leicestershire & Rutland 2023

















### Cyclist Casualties in Leicester, Leicestershire & Rutland 2023



















#### Pedestrian Casualties in Leicester, Leicestershire & Rutland 2023



















#### **Partnership Activity Output 2023**

**Fatal 4 Operat