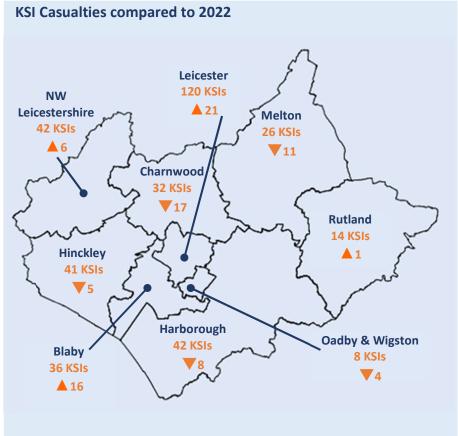

#### Leicester, Leicestershire & Rutland Road Safety Report 2023

| KEY STATS                   | Change since 2022 |
|-----------------------------|-------------------|
| <b>40</b><br>Fatalities     | <b>▲ 25</b> %     |
| <b>321</b> Serious injuries | ▼3%               |
| <b>1196</b> Slight injuries | ▲19%              |

















## Leicester City Road Safety Report 2023



















## Leicestershire County Road Safety Report 2023



















## Rutland County Road Safety Report 2023



















## Strategic Network Road Safety Report 2023



















# Leicestershire & Rutland 2023 KEY STATS Change since 2022 33 V5 Leicestershire & Rutland 2023 Slight Casualties











Young Drivers in Leicester,







#### Older Driver Casualties in Leicester, Leicestershire & Rutland 2023

















#### Car User Casualties in Leicester, Leicestershire & Rutland 2023



















#### Motorcyclist Casualties in Leicester, Leicestershire & Rutland 2023

















### Cyclist Casualties in Leicester, Leicestershire & Rutland 2023



















#### Pedestrian Casual