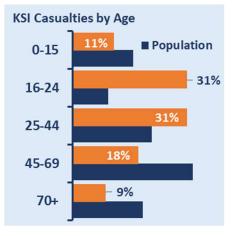

# Leicestershire & Rutland 2023 KEY STATS Change since 2022 33 V5 Leicestershire & Rutland 2023 Slight Casualties

Young Drivers in Leicester,