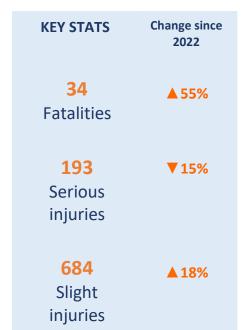

# Leicestershire & Rutland 2023 KEY STATS Change since 2022 33 V5 Leicestershire & Rutland 2023 Slight Casualties

Young Drivers in Leicester,