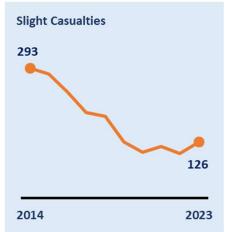

# Leicestershire & Rutland 2023 KEY STATS Change since 2022 33 V5 Leicestershire & Rutland 2023 Slight Casualties

Young Drivers in Leicester,