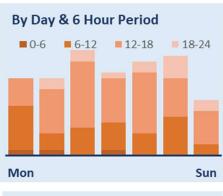

d Road Safety Report 2023

| KEY STATS                   | Change since 2022 |
|-----------------------------|-------------------|
| <b>40</b><br>Fatalities     | <b>▲ 25</b> %     |
| <b>321</b> Serious injuries | ▼3%               |
| <b>1196</b> Slight injuries | ▲19%              |

















## Leicester City Road Safety Report 2023



















## Leicestershire County Road Safety Report 2023



















## Rutland County Road Safety Report 2023



















## Strategic Network Road Safety Report 2023



















# Leicestershire & Rutland 2023 KEY STATS Change since 2022 33 V5 Leicestershire & Rutland 2023 Slight Casualties











Young Drivers in Leicester,







#### Older Driver Casualties in Leicester, Leicestershire & Rutland 2023

















#### Car User Casualties in Leicester, Leicestershire & Rutland 2023



















#### Motorcyclist Casualties in Leicester, Leicestershire & Rutland 2023

















### Cyclist Casualties in Leicester, Leicestershire & Rutland 2023



















#### Pedestrian Casualties in Leicester, Leicestershire & Rutland 2023



















#### **Partnership Activity Output 2023**

**Fatal 4 Operations** 

254

**Seatbelt Violations** 

111

**Phone Violations** 

19

**Clinics** 

**Safety Camera Scheme** 

54,944

**Camera Speeding Notices Sent** 

7,963

**Camera Red Light Notices Sent** 

3,394

**Mobile Camera Van** Hours

2,216

**Mobile Camera Van Visits** 

**506** Red X Notices Sent

**Driver Education Workshop Attendees** 

22,315

**Speed Awareness** 

5,505