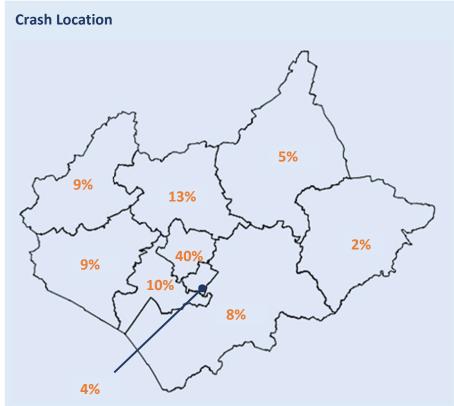

-----------------------|-------------------|
| <b>40</b><br>Fatalities     | <b>▲ 25</b> %     |
| <b>321</b> Serious injuries | ▼3%               |
| <b>1196</b> Slight injuries | ▲19%              |

















## Leicester City Road Safety Report 2023



















## Leicestershire County Road Safety Report 2023



















## Rutland County Road Safety Report 2023



















## Strategic Network Road Safety Report 2023



















# Leicestershire & Rutland 2023 KEY STATS Change since 2022 33 V5 Leicestershire & Rutland 2023 Slight Casualties











Young Drivers in Leicester,







#### Older Driver Casualties in Leicester, Leicestershire & Rutland 2023

















#### Car User Casualties in Leicester, Leicestershire & Rutland 2023



















#### Motorcyclist Casualties in Leicester, Leicestershire & Rutland 2023

















### Cyclist Casualties in Leicester, Leicestershire & Rutland 2023



















#### Pedestrian Casualties in Leicester, Leicestershire & Rutland 2023



















#### **Partnership Activity Output 2023**

**Fatal 4 Operations** 

254

**Seatbelt Violations** 

111

**Phone Violations** 

19

**Clinics** 

**Safety Camera Scheme** 

54,944

**Camera Speeding Notices Sent** 

7,963

**Camera Red Light Notices Sent** 

3,394

**Mobile Camera Van** Hours

2,216

**Mobile Camera Van Visits** 

**506** Red X Notices Sent

**Driver Education Workshop Attendees** 

22,315

**Speed Awareness** 

5,505

**Motorway Awareness**  4,137

What's Driving Us

92

Safe or Considerate **Driving**