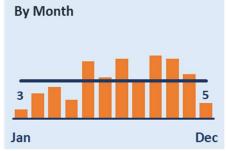

| <b>321</b> Serious injuries | ▼3%               |
| <b>1196</b> Slight injuries | ▲19%              |

















## Leicester City Road Safety Report 2023



















## Leicestershire County Road Safety Report 2023



















## Rutland County Road Safety Report 2023



















## Strategic Network Road Safety Report 2023



















# Leicestershire & Rutland 2023 KEY STATS Change since 2022 33 V5 Leicestershire & Rutland 2023 Slight Casualties











Young Drivers in Leicester,







#### Older Driver Casualties in Leicester, Leicestershire & Rutland 2023

















#### Car User Casualties in Leicester, Leicestershire & Rutland 2023



















#### Motorcyclist Casualties in Leicester, Leicestershire & Rutland 2023

















### Cyclist Casualties in Leicester, Leicestershire & Rutland 2023



















#### Pedestrian Casualties in Leicester, Leicestershire & Rutland 2023



















#### **Partnership Activity Output 2023**

**Fatal 4 Operations** 

254

**Seatbelt Violations** 

111

**Phone Violations** 

19

**Clinics** 

**Safety Camera Scheme** 

54,944

**Camera Speeding Notices Sent** 

7,963

**Camera Red Light Notices Sent** 

3,394

**Mobile Camera Van** Hours

2,216

**Mobile Camera Van Visits** 

**506** Red X Notices Sent

**Driver Education Workshop Attendees** 

22,315

**Speed Awareness** 

5,505

**Motorway Awareness**  4,137

What's Driving Us

92

Safe or Considerate **Driving** 

**Officer Issued Tickets** 

561

**Seatbelt Tickets** Issued

**515** 

**Mobile Phone Ticke