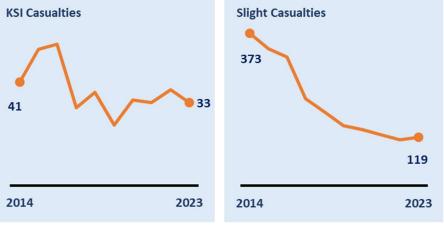

# Leicestershire & Rutland 2023 KEY STATS Change since 2022 33 V5 Leicestershire & Rutland 2023 Slight Casualties

Young Drivers in Leicester,