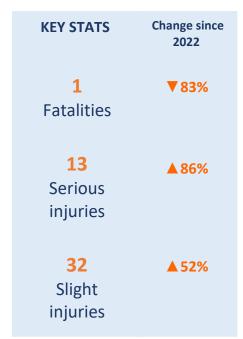

#### Leicester, Leicestershire & Rutland Road Safety Report 2023

| KEY STATS                   | Change since 2022 |
|-----------------------------|-------------------|
| <b>40</b><br>Fatalities     | <b>▲ 25</b> %     |
| <b>321</b> Serious injuries | ▼3%               |
| <b>1196</b> Slight injuries | ▲19%              |

















## Leicester City Road Safety Report 2023



















## Leicestershire County Road Safety Report 2023



















## Rutland County Road Safety Report 2023



















## Strategic Network Road Safety Report 2023



















# Leicestershire & Rutland 2023 KEY STATS Change since 2022 33 V5 Leicestershire & Rutland 2023 Slight Casualties











Young Drivers in Leicester,







#### Older Driver Casualties in Leicester, Leicestershire & Rutland 2023

















#### Car User Casualties in Leicester, Leicestershire & Rutland 2023



















#### Motorcyclist Casualties in Leicester, Leicestershire & Rutland 2023

















### Cyclist Casualties in Leicester, Leicestershire & Rutland 2023



















#### Pedestrian Casualties in Leicester, Leicestershire & Rutland 2023



















#### **Partnership Activity Output 2023**

**Fatal 4 Operations** 

254

**Seatbelt Violations** 

111

**Phone Vi