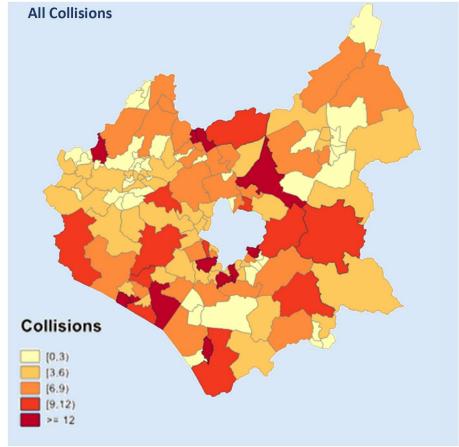

#### Leicester, Leicestershire & Rutland Road Safety Report 2023

| KEY STATS                   | Change since 2022 |
|-----------------------------|-------------------|
| <b>40</b><br>Fatalities     | <b>▲ 25</b> %     |
| <b>321</b> Serious injuries | ▼3%               |
| <b>1196</b> Slight injuries | ▲19%              |

















## Leicester City Road Safety Report 2023



















## Leicestershire County Road Safety Report 2023



















## Rutland County Road Safety Report 2023



















## Strategic Network Road Safety Report 2023



















# Leicestershire & Rutland 2023 KEY STATS Change since 2022 33 V5 Leicestershire & Rutland 2023 Slight Casualties











Young Drivers in Leicester,







#### Older Driver Casualties in Leicester, Leicestershire & Rutland 2023

















#### Car User Casualties in Leicester, Leicestershire & Rutland 2023



















#### Motorcyclist Casualties in Leicester, Leicestershire & Rutland 2023

















### Cyclist Casualties in Leicester, Leicestershire & Rutland 2023



















#### Pedestrian Casualties in Leicester, Leicestershire & Rutland 2023



















#### **Partnership Activity Output 2023**

**Fatal 4 Operatio