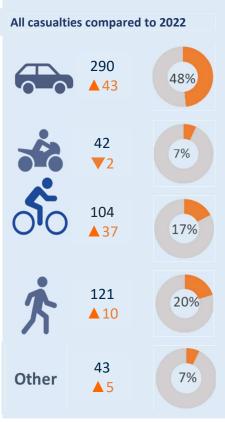

#### Leicester, Leicestershire & Rutland Road Safety Report 2023

| KEY STATS                   | Change since 2022 |
|-----------------------------|-------------------|
| <b>40</b><br>Fatalities     | <b>▲ 25</b> %     |
| <b>321</b> Serious injuries | ▼3%               |
| <b>1196</b> Slight injuries | ▲19%              |