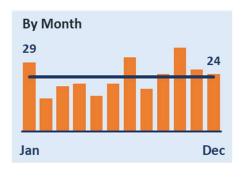

# Leicestershire & Rutland 2023 KEY STATS Change since 2022 33 V5 Leicestershire & Rutland 2023 Slight Casualties

Young Drivers in Leicester,