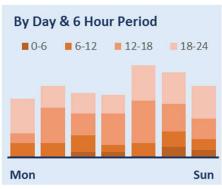

# Leicestershire & Rutland 2023 KEY STATS Change since 2022 33 V5 Leicestershire & Rutland 2023 Slight Casualties

Young Drivers in Leicester,