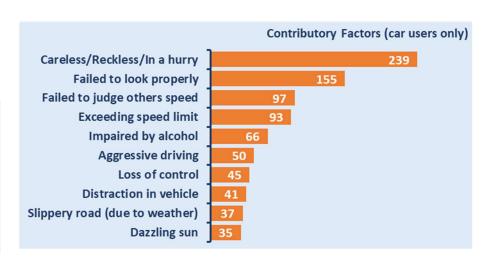

-------------------|-------------------|
| <b>40</b><br>Fatalities     | <b>▲ 25</b> %     |
| <b>321</b> Serious injuries | ▼3%               |
| <b>1196</b> Slight injuries | ▲19%              |

















## Leicester City Road Safety Report 2023



















## Leicestershire County Road Safety Report 2023



















## Rutland County Road Safety Report 2023



















## Strategic Network Road Safety Report 2023



















# Leicestershire & Rutland 2023 KEY STATS Change since 2022 33 V5 Leicestershire & Rutland 2023 Slight Casualties











Young Drivers in Leicester,







#### Older Driver Casualties in Leicester, Leicestershire & Rutland 2023

















#### Car User Casualties in Leicester, Leicestershire & Rutland 2023



















#### Motorcyclist Casualties in Leicester, Leicestershire & Rutland 2023

















### Cyclist Casualties in Leicester, Leicestershire & Rutland 2023



















#### Pedestrian Casualties in Leicester, Leicestershire & Rutland 2023



















#### **Partnership Activity Output 2023**

**Fatal 4 Operations** 

254

**Seatbelt Violations** 

111

**Phone Violations** 

19

**Clinics** 

**Safety Camera Scheme** 

54,944

**Camera Speeding Notices Sent** 

7,963

**Camera Red Light Notices Sent** 

3,394

**Mobile Camera Van** Hours

2,216

**Mobile Camera Van Visits** 

**506** Red X Notices Sent

**Driver Education Workshop Attendees** 

22,315

**Speed Awareness** 

5,505

**Motorway Awareness**  4,137

What's Driving Us

92

Safe or Considerate **Driving** 

*