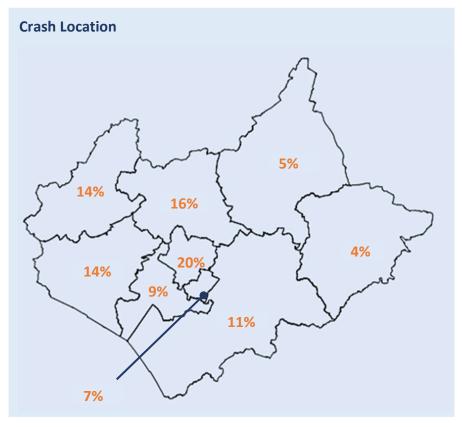

and Road Safety Report 2023

| KEY STATS                   | Change since 2022 |
|-----------------------------|-------------------|
| <b>40</b><br>Fatalities     | <b>▲ 25</b> %     |
| <b>321</b> Serious injuries | ▼3%               |
| <b>1196</b> Slight injuries | ▲19%              |

















## Leicester City Road Safety Report 2023



















## Leicestershire County Road Safety Report 2023



















## Rutland County Road Safety Report 2023



















## Strategic Network Road Safety Report 2023



















# Leicestershire & Rutland 2023 KEY STATS Change since 2022 33 V5 Leicestershire & Rutland 2023 Slight Casualties











Young Drivers in Leicester,







#### Older Driver Casualties in Leicester, Leicestershire & Rutland 2023

















#### Car User Casualties in Leicester, Leicestershire & Rutland 2023



















#### Motorcyclist Casualties in Leicester, Leicestershire & Rutland 2023

















### Cyclist Casualties in Leicester, Leicestershire & Rutland 2023



















#### Pedestrian Casualties in Leicester, Leicestershire & Rutland 2023



















#### **Partnership Activity Output 2023**

**Fatal 4 Operations** 

254

**Seatbelt Violations** 

111

**Phone Violations** 

19

**Clinics** 

**Safety Camera Scheme** 

54,944

**Camera Speeding Notices Sent** 

7,963

**Camera Red Light Notices Sent** 

3,394

**Mobile Camera Van** Hours

2,216

**Mobile Camera Van Visits** 

**506** Red X Notices Sent

**Driver Education Workshop Attendees** 

22,315

**Speed Awareness** 

5,50