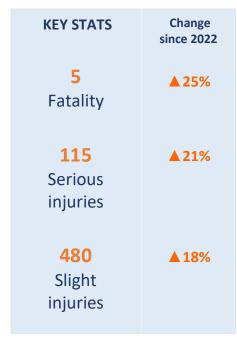

#### Leicester, Leicestershire & Rutland Road Safety Report 2023

| KEY STATS                   | Change since 2022 |
|-----------------------------|-------------------|
| <b>40</b><br>Fatalities     | <b>▲ 25</b> %     |
| <b>321</b> Serious injuries | ▼3%               |
| <b>1196</b> Slight injuries | ▲19%              |