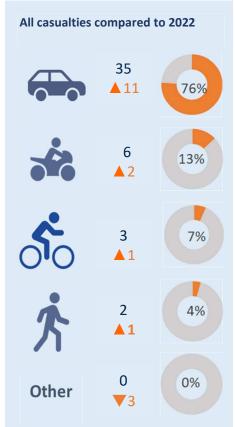

#### Leicester, Leicestershire & Rutland Road Safety Report 2023

| KEY STATS                   | Change since 2022 |
|-----------------------------|-------------------|
| <b>40</b><br>Fatalities     | <b>▲ 25</b> %     |
| <b>321</b> Serious injuries | ▼3%               |
| <b>1196</b> Slight injuries | ▲19%              |

















## Leicester City Road Safety Report 2023



















## Leicestershire County Road Safety Report 2023



















## Rutland County Road Safety Report 2023



















## Strategic Network Road Safety Report 2023



















# Leicestershire & Rutland 2023 KEY STATS Change since 2022 33 V5 Leicestershire & Rutland 2023 Slight Casualties











Young Drivers in Leicester,







#### Older Driver Casualties in Leicester, Leicestershire & Rutland 2023

















#### Car User Casualties in Leicester, Leicestershire & Rutland 2023



















#### Motorcyclist Casualties in Leicester, Leicestershire & Rutland 2023

















### Cyclist Casualties in Leicester, Leicestershire & Rutland 2023



















#### Pedestrian Casualties in Leicester, Leicestershire & Rutland 2023



















#### **Partnership Activity Output 2023**

**Fatal 4 Operations** 

254

**Seatbelt Violations** 

111

**Phone Violations**