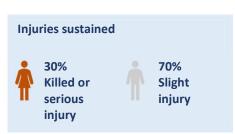

#### Leicester, Leicestershire & Rutland Road Safety Report 2023

| KEY STATS                   | Change since 2022 |
|-----------------------------|-------------------|
| <b>40</b><br>Fatalities     | <b>▲ 25</b> %     |
| <b>321</b> Serious injuries | ▼3%               |
| <b>1196</b> Slight injuries | ▲19%              |

















## Leicester City Road Safety Report 2023



















## Leicestershire County Road Safety Report 2023



















## Rutland County Road Safety Report 2023



















## Strategic Network Road Safety Report 2023



















# Leicestershire & Rutland 2023 KEY STATS Change since 2022 33 V5 Leicestershire & Rutland 2023 Slight Casualties











Young Drivers in Leicester,







#### Older Driver Casualties in Leicester, Leicestershire & Rutland 2023

















#### Car User Casualties in Leicester, Leicestershire & Rutland 2023



















#### Motorcyclist Casualties in Leicester, Leicestershire & Rutland 2023

















### Cyclist Casualties in Leicester, Leicestershire & Rutland 2023



















#### Pedestrian Casualties in Leicester, Leicestershire & Rutland 2023



















#### **Partnership Activity Output 2023**

**Fatal 4 Operations** 

254

**Seatbelt Violations** 

111

**Phone Violatio