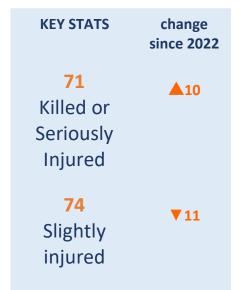

# Leicestershire & Rutland 2023 KEY STATS Change since 2022 33 V5 Leicestershire & Rutland 2023 Slight Casualties

Young Drivers in Leicester,