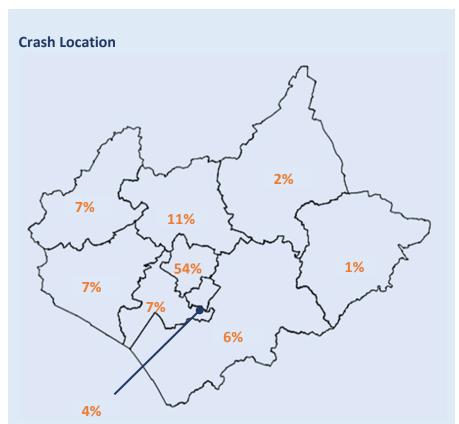

## Leicestershire County Road Safety Report 2023



















## Rutland County Road Safety Report 2023



















## Strategic Network Road Safety Report 2023



















# Leicestershire & Rutland 2023 KEY STATS Change since 2022 33 V5 Leicestershire & Rutland 2023 Slight Casualties











Young Drivers in Leicester,







#### Older Driver Casualties in Leicester, Leicestershire & Rutland 2023

















#### Car User Casualties in Leicester, Leicestershire & Rutland 2023



















#### Motorcyclist Casualties in Leicester, Leicestershire & Rutland 2023

















### Cyclist Casualties in Leicester, Leicestershire & Rutland 2023



















#### Pedestrian Casualties in Leicester, Leicestershire & Rutland 2023



















#### **Partnership Activity Output 2023**

**Fatal 4 Operations** 

254

**Seatbelt Violations** 

111

**Phone Violations** 

19

**Clinics** 

**Safety Camera Scheme** 

54,944

**Camera Speeding Notices Sent** 

7,963

**Camera Red Light Notices Sent** 

3,394

**Mobile Camera Van** Hours

2,216

**Mobile Camera Van Visits** 

**506** Red X Notices Sent

**Driver Education Workshop Attendees** 

22,315

**Speed Awareness** 

5,505

**Motorway Awareness**  4,137

What's Driving Us

92

Safe or Considerate **Driving** 

**Officer Issued Tickets** 

561

**Seatbelt Tickets** Issued

**515** 

**Mobile Phone Tickets** 

277

**Speeding Tickets**