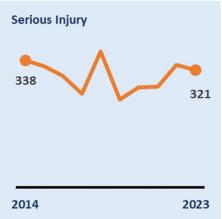

#### Leicester, Leicestershire & Rutland Road Safety Report 2023

| KEY STATS                   | Change since 2022 |
|-----------------------------|-------------------|
| <b>40</b><br>Fatalities     | <b>▲ 25</b> %     |
| <b>321</b> Serious injuries | ▼3%               |
| <b>1196</b> Slight injuries | ▲19%              |