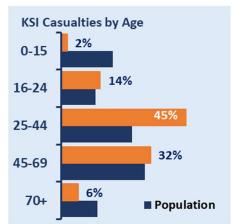

# Leicestershire & Rutland 2023 KEY STATS Change since 2022 33 V5 Leicestershire & Rutland 2023 Slight Casualties

Young Drivers in Leicester,