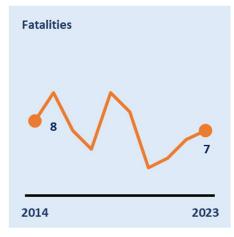

#### Leicester, Leicestershire & Rutland Road Safety Report 2023

| KEY STATS                   | Change since 2022 |
|-----------------------------|-------------------|
| <b>40</b><br>Fatalities     | <b>▲ 25</b> %     |
| <b>321</b> Serious injuries | ▼3%               |
| <b>1196</b> Slight injuries | ▲19%              |