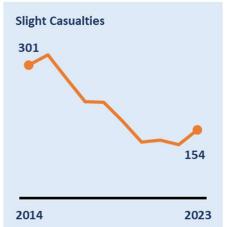

# Leicestershire & Rutland 2023 KEY STATS Change since 2022 33 V5 Leicestershire & Rutland 2023 Slight Casualties

Young Drivers in Leicester,