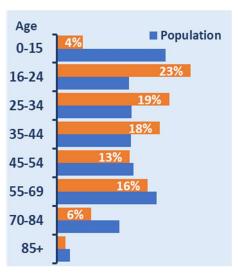

# Leicestershire & Rutland 2023 KEY STATS Change since 2022 33 V5 Leicestershire & Rutland 2023 Slight Casualties

Young Drivers in Leicester,