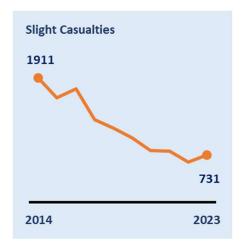

# Leicestershire & Rutland 2023 KEY STATS Change since 2022 33 V5 Leicestershire & Rutland 2023 Slight Casualties

Young Drivers in Leicester,