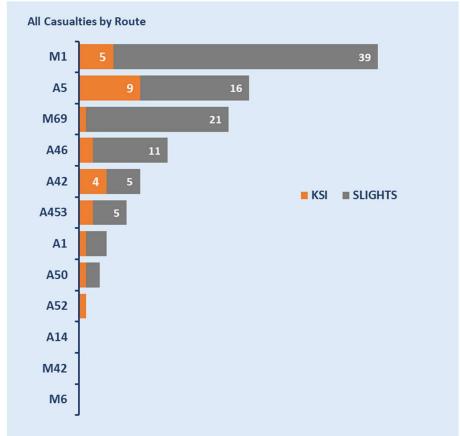

#### Leicester, Leicestershire & Rutland Road Safety Report 2023

| KEY STATS                   | Change since 2022 |
|-----------------------------|-------------------|
| <b>40</b><br>Fatalities     | <b>▲ 25</b> %     |
| <b>321</b> Serious injuries | ▼3%               |
| <b>1196</b> Slight injuries | ▲19%              |

















## Leicester City Road Safety Report 2023



















## Leicestershire County Road Safety Report 2023



















## Rutland County Road Safety Report 2023



















## Strategic Network Road Safety Report 2023



















# Leicestershire & Rutland 2023 KEY STATS Change since 2022 33 V5 Leicestershire & Rutland 2023 Slight Casualties











Young Drivers in Leicester,







#### Older Driver Casualties in Leicester, Leicestershire & Rutland 2023

















#### Car User Casualties in Leicester, Leicestershire & Rutland 2023



















#### Motorcyclist Casualties in Leicester, Leicestershire & Rutland 2023

















### Cyclist Casualties in Leicester, Leicestershire & Rutland 2023



















#### Pedestrian Casualties in Leicester, Leicestershire & Rutland 2023



















#### **Partnership Activity Output 2023**

**Fatal 4 Operations** 

254

**Seatbelt Violations** 

111

**Phone Violations** 

19

**Clinics** 

**Safety Camera Scheme** 

54,944

**Camera