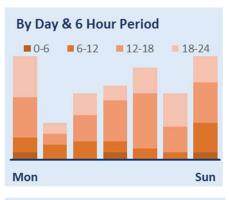

|
| <b>321</b> Serious injuries | ▼3%               |
| <b>1196</b> Slight injuries | ▲19%              |

















## Leicester City Road Safety Report 2023



















## Leicestershire County Road Safety Report 2023



















## Rutland County Road Safety Report 2023



















## Strategic Network Road Safety Report 2023



















# Leicestershire & Rutland 2023 KEY STATS Change since 2022 33 V5 Leicestershire & Rutland 2023 Slight Casualties











Young Drivers in Leicester,







#### Older Driver Casualties in Leicester, Leicestershire & Rutland 2023

















#### Car User Casualties in Leicester, Leicestershire & Rutland 2023



















#### Motorcyclist Casualties in Leicester, Leicestershire & Rutland 2023

















### Cyclist Casualties in Leicester, Leicestershire & Rutland 2023



















#### Pedestrian Casualties in Leicester, Leicestershire & Rutland 2023



















#### **Partnership Activity Output 2023**

**Fatal 4 Operations** 

254

**Seatbelt Violations** 

111

**Phone Violations** 

19

**Clinics** 

**Safety Camera Scheme** 

54,944

**Camera Speeding Notices Sent** 

7,963

**Camera Red Light Notices Sent** 

3,394

**Mobile Camera Van** Hours

2,216

**Mobile Camera Van Visits** 

**506** Red X Notices Sent

**Driver Education Workshop Attendees** 

22,315

**Speed Awareness** 

5,505

**Motorway Awareness**  4,137

What's Driving Us

92

Safe or Considerate **Driving** 

**Officer Issued Tickets** 

561

**Seatbelt Tickets** Issued

**515** 

**Mobile Phone T