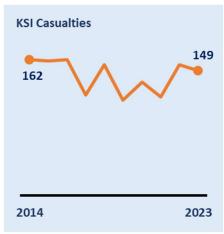

# Leicestershire & Rutland 2023 KEY STATS Change since 2022 33 V5 Leicestershire & Rutland 2023 Slight Casualties

Young Drivers in Leicester,