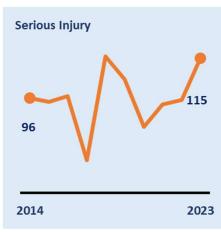

#### Leicester, Leicestershire & Rutland Road Safety Report 2023

| KEY STATS                   | Change since 2022 |
|-----------------------------|-------------------|
| <b>40</b><br>Fatalities     | <b>▲ 25</b> %     |
| <b>321</b> Serious injuries | ▼3%               |
| <b>1196</b> Slight injuries | ▲19%              |