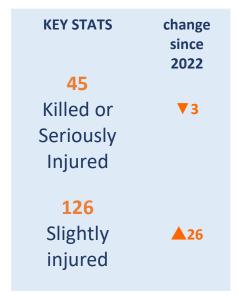

t injuries | ▲19%              |

















## Leicester City Road Safety Report 2023



















## Leicestershire County Road Safety Report 2023



















## Rutland County Road Safety Report 2023



















## Strategic Network Road Safety Report 2023



















# Leicestershire & Rutland 2023 KEY STATS Change since 2022 33 V5 Leicestershire & Rutland 2023 Slight Casualties











Young Drivers in Leicester,







#### Older Driver Casualties in Leicester, Leicestershire & Rutland 2023

















#### Car User Casualties in Leicester, Leicestershire & Rutland 2023



















#### Motorcyclist Casualties in Leicester, Leicestershire & Rutland 2023

















### Cyclist Casualties in Leicester, Leicestershire & Rutland 2023



















#### Pedestrian Casualties in Leicester, Leicestershire & Rutland 2023



















#### **Partnership Activity Output 2023**

**Fatal 4 Operations** 

254

**Seatbelt Violations** 

111

**Phone Violations** 

19

**Clinics** 

**Safety Camera Scheme** 

54,944

**Camera Speeding Notices Sent** 

7,963

**Camera Red Light Notices Sent** 

3,394

**Mobile Camera Van** Hours

2,216

**Mobile Camera Van Visits** 

**506** Red X Notices Sent

**Driver Education Workshop Attendees** 

22,315

**Speed Awareness** 

5,505

**Motorway Awareness**  4,137

What's Driving Us

92

Safe or Considerate **Driving** 

**Officer Issued Tickets** 

561

**Seatbelt Tickets** Issued

**515** 

**Mobile Phone Tickets** 

277

**Speeding Tickets**