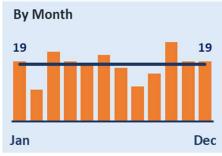

## Leicestershire County Road Safety Report 2023



















## Rutland County Road Safety Report 2023



















## Strategic Network Road Safety Report 2023



















# Leicestershire & Rutland 2023 KEY STATS Change since 2022 33 V5 Leicestershire & Rutland 2023 Slight Casualties











Young Drivers in Leicester,







#### Older Driver Casualties in Leicester, Leicestershire & Rutland 2023

















#### Car User Casualties in Leicester, Leicestershire & Rutland 2023



















#### Motorcyclist Casualties in Leicester, Leicestershire & Rutland 2023

















### Cyclist Casualties in Leicester, Leicestershire & Rutland 2023



















#### Pedestrian Casualties in Leicester, Leicestershire & Rutland 2023



















#### **Partnership Activity Output 2023**

**Fatal 4 Operations** 

254

**Seatbelt Violations** 

111

**Phone Violations** 

19

**Clinics** 

**Safety Camera Scheme** 

54,944

**Camera Speeding Notices Sent** 

7,963

**Camera Red Light Notices Sent** 

3,394

**Mobile Camera Van** Hours

2,216

**Mobile Camera Van Visits** 

**506** Red X Notices Sent

**Driver Education Workshop Attendees** 

22,315

**Speed Awareness** 

5,505

**Motorway Awareness**  4,137

What's Driving Us

92

Safe or Considerate **Driving** 

**Officer Issued Tickets** 

561

**Seatbelt Tickets** Issued

**515** 

**Mobile Phone Tickets** 

277

**Speeding Tickets**