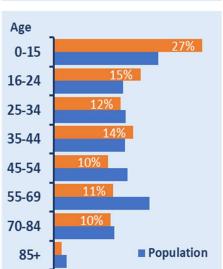

## Leicestershire County Road Safety Report 2023



















## Rutland County Road Safety Report 2023



















## Strategic Network Road Safety Report 2023



















# Leicestershire & Rutland 2023 KEY STATS Change since 2022 33 V5 Leicestershire & Rutland 2023 Slight Casualties











Young Drivers in Leicester,







#### Older Driver Casualties in Leicester, Leicestershire & Rutland 2023

















#### Car User Casualties in Leicester, Leicestershire & Rutland 2023



















#### Motorcyclist Casualties in Leicester, Leicestershire & Rutland 2023

















### Cyclist Casualties in Leicester, Leicestershire & Rutland 2023



















#### Pedestrian Casualties in Leicester, Leicestershire & Rutland 2023



















#### **Partnership Activity Output 2023**

**Fatal 4 Operations** 

254

**Seatbelt Violations** 

111

**Phone Violations** 

19

**Clinics** 

**Safety Camera Scheme** 

54,944

**Camera Speeding Notices Sent** 

7,963

**Camera Red Light Notices Sent** 

3,394

**Mobile Camera Van** Hours

2,216

**Mobile Camera Van Visits** 

**506** Red X Notices Sent

**Driver Education Workshop Attendees** 

22,315

**Speed Awareness** 

5,505

**Motorway Awareness**  4,137

What's Driving Us

92

Safe or Considerate **Driving** 

**Officer Issued Tickets** 

561

**Seatbelt Tickets** Issued

**515** 

**Mobile Phone Tickets** 

277

**Speeding Tickets**