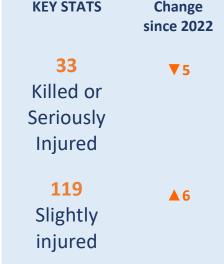

# Leicestershire & Rutland 2023 KEY STATS Change since 2022 33 V5 Leicestershire & Rutland 2023 Slight Casualties

Young Drivers in Leicester,