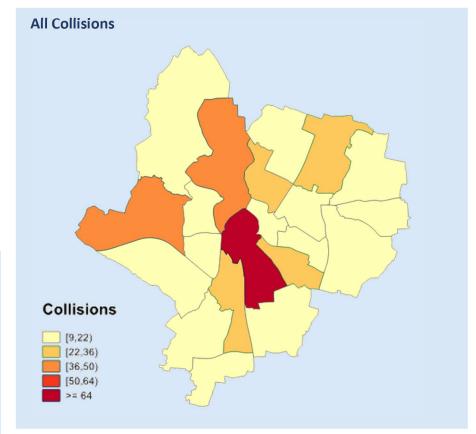

#### Leicester, Leicestershire & Rutland Road Safety Report 2023

| KEY STATS                   | Change since 2022 |
|-----------------------------|-------------------|
| <b>40</b><br>Fatalities     | <b>▲ 25</b> %     |
| <b>321</b> Serious injuries | ▼3%               |
| <b>1196</b> Slight injuries | ▲19%              |