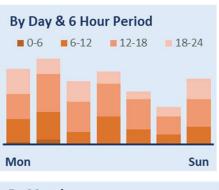

| ▲19%              |

















## Leicester City Road Safety Report 2023



















## Leicestershire County Road Safety Report 2023



















## Rutland County Road Safety Report 2023



















## Strategic Network Road Safety Report 2023



















# Leicestershire & Rutland 2023 KEY STATS Change since 2022 33 V5 Leicestershire & Rutland 2023 Slight Casualties











Young Drivers in Leicester,







#### Older Driver Casualties in Leicester, Leicestershire & Rutland 2023

















#### Car User Casualties in Leicester, Leicestershire & Rutland 2023



















#### Motorcyclist Casualties in Leicester, Leicestershire & Rutland 2023

















### Cyclist Casualties in Leicester, Leicestershire & Rutland 2023



















#### Pedestrian Casualties in Leicester, Leicestershire & Rutland 2023



















#### **Partnership Activity Output 2023**

**Fatal 4 Operations** 

254

**Seatbelt Violations** 

111

**Phone Violations** 

19

**Clinics** 

**Safety Camera Scheme** 

54,944

**Camera Speeding Notices Sent** 

7,963

**Camera Red Light Notices Sent** 

3,394

**Mobile Camera Van** Hours

2,216

**Mobile Camera Van Visits** 

**506** Red X Notices Sent

**Driver Education Workshop Attendees** 

22,315

**Speed Awareness** 

5,505

**Motorway Awareness**  4,137

What's Driving Us

92

Safe or Considerate **Driving** 

**Officer Issued Tickets** 

561

**Seatbelt Tickets** Issued

**515** 

**Mobile Phone Tickets** 

277

**Speeding Tickets**