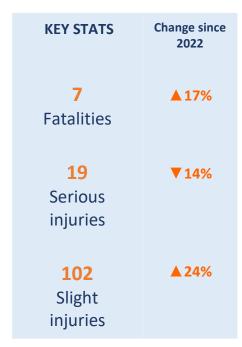

#### Leicester, Leicestershire & Rutland Road Safety Report 2023

| KEY STATS                   | Change since 2022 |
|-----------------------------|-------------------|
| <b>40</b><br>Fatalities     | <b>▲ 25</b> %     |
| <b>321</b> Serious injuries | ▼3%               |
| <b>1196</b> Slight injuries | ▲19%              |