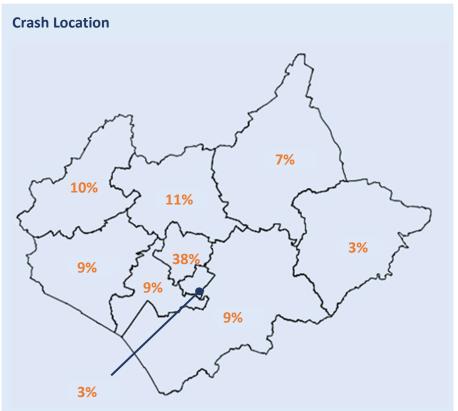

# Leicestershire & Rutland 2023 KEY STATS Change since 2022 33 V5 Leicestershire & Rutland 2023 Slight Casualties

Young Drivers in Leicester,