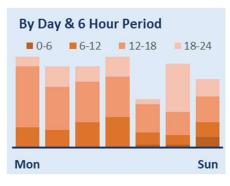

## Leicestershire County Road Safety Report 2023



















## Rutland County Road Safety Report 2023



















## Strategic Network Road Safety Report 2023



















# Leicestershire & Rutland 2023 KEY STATS Change since 2022 33 V5 Leicestershire & Rutland 2023 Slight Casualties











Young Drivers in Leicester,







#### Older Driver Casualties in Leicester, Leicestershire & Rutland 2023

















#### Car User Casualties in Leicester, Leicestershire & Rutland 2023



















#### Motorcyclist Casualties in Leicester, Leicestershire & Rutland 2023

















### Cyclist Casualties in Leicester, Leicestershire & Rutland 2023



















#### Pedestrian Casualties in Leicester, Leicestershire & Rutland 2023



















#### **Partnership Activity Output 2023**

**Fatal 4 Operations** 

254

**Seatbelt Violations** 

111

**Phone Violations** 

19

**Clinics** 

**Safety Camera Scheme** 

54,944

**Camera Speeding Notices Sent** 

7,963

**Camera Red Light Notices Sent** 

3,394

**Mobile Camera Van** Hours

2,216

**Mobile Camera Van Visits** 

**506** Red X Notices Sent

**Driver Education Workshop Attendees** 

22,315

**Speed Awareness** 

5,505

**Motorway Awareness**  4,137

What's Driving Us

92

Safe or Considerate **Driving** 

**Officer Issued Tickets** 

561

**Seatbelt Tickets** Issued

**515** 

**Mobile Phone Tickets** 

277

**Speeding Tickets**