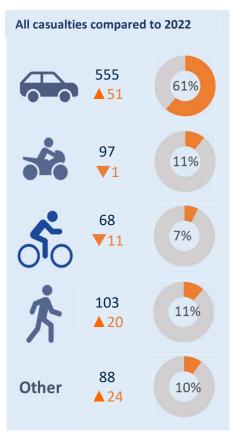

#### Leicester, Leicestershire & Rutland Road Safety Report 2023

| KEY STATS                   | Change since 2022 |
|-----------------------------|-------------------|
| <b>40</b><br>Fatalities     | <b>▲ 25</b> %     |
| <b>321</b> Serious injuries | ▼3%               |
| <b>1196</b> Slight injuries | ▲19%              |

















## Leicester City Road Safety Report 2023



















## Leicestershire County Road Safety Report 2023



















## Rutland County Road Safety Report 2023



















## Strategic Network Road Safety Report 2023



















# Leicestershire & Rutland 2023 KEY STATS Change since 2022 33 V5 Leicestershire & Rutland 2023 Slight Casualties











Young Drivers in Leicester,







#### Older Driver Casualties in Leicester, Leicestershire & Rutland 2023

















#### Car User Casualties in Leicester, Leicestershire & Rutland 2023



















#### Motorcyclist Casualties in Leicester, Leicestershire & Rutland 2023

















### Cyclist Casualties in Leicester, Leicestershire & Rutland 2023



















#### Pedestrian Casualties in Leicester, Leicestershire & Rutland 2023



















#### **Partnership Activity Output 2023**

**Fatal 4 Operations