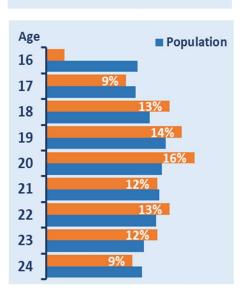

# Leicestershire & Rutland 2023 KEY STATS Change since 2022 33 V5 Leicestershire & Rutland 2023 Slight Casualties

Young Drivers in Leicester,