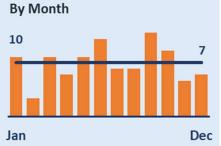

ad Safety Report 2023

| KEY STATS                   | Change since 2022 |
|-----------------------------|-------------------|
| <b>40</b><br>Fatalities     | <b>▲ 25</b> %     |
| <b>321</b> Serious injuries | ▼3%               |
| <b>1196</b> Slight injuries | ▲19%              |

















## Leicester City Road Safety Report 2023



















## Leicestershire County Road Safety Report 2023



















## Rutland County Road Safety Report 2023



















## Strategic Network Road Safety Report 2023



















# Leicestershire & Rutland 2023 KEY STATS Change since 2022 33 V5 Leicestershire & Rutland 2023 Slight Casualties











Young Drivers in Leicester,







#### Older Driver Casualties in Leicester, Leicestershire & Rutland 2023

















#### Car User Casualties in Leicester, Leicestershire & Rutland 2023



















#### Motorcyclist Casualties in Leicester, Leicestershire & Rutland 2023

















### Cyclist Casualties in Leicester, Leicestershire & Rutland 2023



















#### Pedestrian Casualties in Leicester, Leicestershire & Rutland 2023



















#### **Partnership Activity Output 2023**

**Fatal 4 Operations** 

254

**Seatbelt Violations** 

111

**Phone Violations** 

19

**Clinics** 

**Safety Camera Scheme** 

54,944

**Camera Speeding Notices Sent** 

7,963

**Camera Red Light Notices Sent** 

3,394

**Mobile Camera Van** Hours

2,216

**Mobile Camera Van Visits** 

**506** Red X Notices Sent

**Driver Education Workshop Attendees** 

22,315

**Speed Awareness** 

5,505

**M