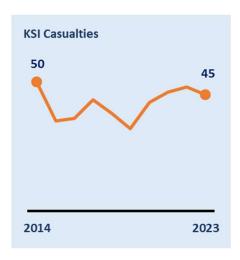

#### Leicester, Leicestershire & Rutland Road Safety Report 2023

| KEY STATS                   | Change since 2022 |
|-----------------------------|-------------------|
| <b>40</b><br>Fatalities     | <b>▲ 25</b> %     |
| <b>321</b> Serious injuries | ▼3%               |
| <b>1196</b> Slight injuries | ▲19%              |