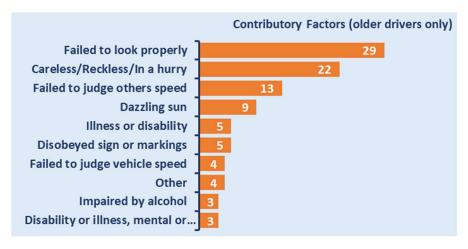

Road Safety Report 2023

| KEY STATS                   | Change since 2022 |
|-----------------------------|-------------------|
| <b>40</b><br>Fatalities     | <b>▲ 25</b> %     |
| <b>321</b> Serious injuries | ▼3%               |
| <b>1196</b> Slight injuries | ▲19%              |

















## Leicester City Road Safety Report 2023



















## Leicestershire County Road Safety Report 2023



















## Rutland County Road Safety Report 2023



















## Strategic Network Road Safety Report 2023



















# Leicestershire & Rutland 2023 KEY STATS Change since 2022 33 V5 Leicestershire & Rutland 2023 Slight Casualties











Young Drivers in Leicester,







#### Older Driver Casualties in Leicester, Leicestershire & Rutland 2023

















#### Car User Casualties in Leicester, Leicestershire & Rutland 2023



















#### Motorcyclist Casualties in Leicester, Leicestershire & Rutland 2023

















### Cyclist Casualties in Leicester, Leicestershire & Rutland 2023



















#### Pedestrian Casualties in Leicester, Leicestershire & Rutland 2023



















#### **Partnership Activity Output 2023**

**Fatal 4 Operations** 

254

**Seatbelt Violations** 

111

**Phone Violations** 

19

**Clinics** 

**Safety Camera Scheme** 

54,944

**Camera Speeding Notices Sent** 

7,963

**Camera Red Light Notices Sent** 

3,394

**Mobile Camera Van** Hours

2,216

**Mobile Camera Van Visits** 

**506** Red X Notices Sent

**Driver Education Workshop Attendees** 

22,315

**Speed Awareness** 

5,505

*