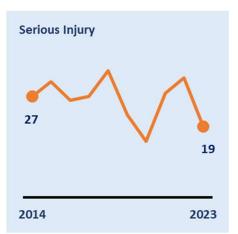

#### Leicester, Leicestershire & Rutland Road Safety Report 2023

| KEY STATS                   | Change since 2022 |
|-----------------------------|-------------------|
| <b>40</b><br>Fatalities     | <b>▲ 25</b> %     |
| <b>321</b> Serious injuries | ▼3%               |
| <b>1196</b> Slight injuries | ▲19%              |