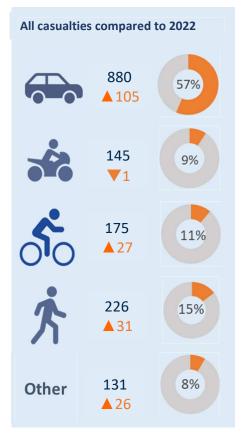

#### Car User Casualties in Leicester, Leicestershire & Rutland 2023

#### Motorcyclist Casualties in Leicester, Leicestershire & Rutland 2023

### Cyclist Casualties in Leicester, Leicestershire & Rutland 2023

#### Pedestrian Casualties in Leicester, Leicestershire & Rutland 2023