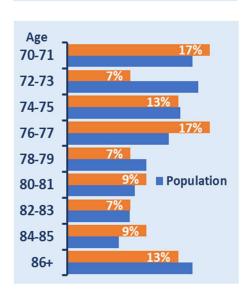

tland Road Safety Report 2023

| KEY STATS                   | Change since 2022 |
|-----------------------------|-------------------|
| <b>40</b><br>Fatalities     | <b>▲ 25</b> %     |
| <b>321</b> Serious injuries | ▼3%               |
| <b>1196</b> Slight injuries | ▲19%              |

















## Leicester City Road Safety Report 2023



















## Leicestershire County Road Safety Report 2023



















## Rutland County Road Safety Report 2023



















## Strategic Network Road Safety Report 2023



















# Leicestershire & Rutland 2023 KEY STATS Change since 2022 33 V5 Leicestershire & Rutland 2023 Slight Casualties











Young Drivers in Leicester,







#### Older Driver Casualties in Leicester, Leicestershire & Rutland 2023

















#### Car User Casualties in Leicester, Leicestershire & Rutland 2023



















#### Motorcyclist Casualties in Leicester, Leicestershire & Rutland 2023

















### Cyclist Casualties in Leicester, Leicestershire & Rutland 2023



















#### Pedestrian Casualties in Leicester, Leicestershire & Rutland 2023



















#### **Partnership Activity Output 2023**

**Fatal 4 Operations** 

254

**Seatbelt Violations** 

111

**Phone Violations** 

19

**Clinics** 

**Safety Camera Scheme** 

54,944

**Camera Speeding Notices Sent** 

7,963

**Camera Red Light Notices Sent** 

3,394

**Mobile Camera Van** Hours

2,216

**Mobile Camera Van Visits** 

**506** Red X Notices Sent

**Driver Education Workshop Attendees** 

22,315

**Speed Awareness** 

5,