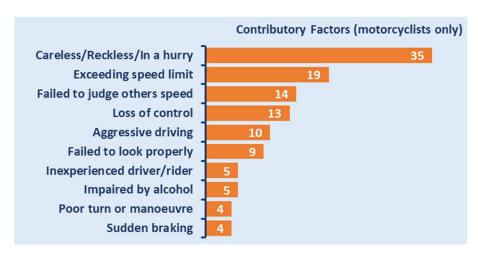

|
| <b>321</b> Serious injuries | ▼3%               |
| <b>1196</b> Slight injuries | ▲19%              |

















## Leicester City Road Safety Report 2023



















## Leicestershire County Road Safety Report 2023



















## Rutland County Road Safety Report 2023



















## Strategic Network Road Safety Report 2023



















# Leicestershire & Rutland 2023 KEY STATS Change since 2022 33 V5 Leicestershire & Rutland 2023 Slight Casualties











Young Drivers in Leicester,







#### Older Driver Casualties in Leicester, Leicestershire & Rutland 2023

















#### Car User Casualties in Leicester, Leicestershire & Rutland 2023



















#### Motorcyclist Casualties in Leicester, Leicestershire & Rutland 2023

















### Cyclist Casualties in Leicester, Leicestershire & Rutland 2023



















#### Pedestrian Casualties in Leicester, Leicestershire & Rutland 2023



















#### **Partnership Activity Output 2023**

**Fatal 4 Operations** 

254

**Seatbelt Violations** 

111

**Phone Violations** 

19

**Clinics** 

**Safety Camera Scheme** 

54,944

**Camera Speeding Notices Sent** 

7,963

**Camera Red Light Notices Sent** 

3,394

**Mobile Camera Van** Hours

2,216

**Mobile Camera Van Visits** 

**506** Red X Notices Sent

**Driver Education Workshop Attendees** 

22,315

**Speed Awareness** 

5,505

**Motorway Awareness**  4,137

What's Driving Us

92

Safe or Considerate **Driving** 

**Officer Issued Tickets** 

561

**Seatbelt Tickets** Issued

**515** 

**Mobile Phone Tic