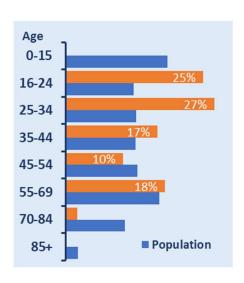

# Leicestershire & Rutland 2023 KEY STATS Change since 2022 33 V5 Leicestershire & Rutland 2023 Slight Casualties

Young Drivers in Leicester,