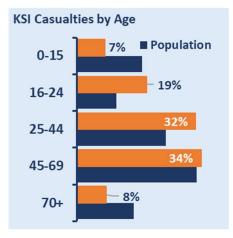

#### Leicester, Leicestershire & Rutland Road Safety Report 2023

| KEY STATS                   | Change since 2022 |
|-----------------------------|-------------------|
| <b>40</b><br>Fatalities     | <b>▲ 25</b> %     |
| <b>321</b> Serious injuries | ▼3%               |
| <b>1196</b> Slight injuries | ▲19%              |

















## Leicester City Road Safety Report 2023



















## Leicestershire County Road Safety Report 2023



















## Rutland County Road Safety Report 2023



















## Strategic Network Road Safety Report 2023



















# Leicestershire & Rutland 2023 KEY STATS Change since 2022 33 V5 Leicestershire & Rutland 2023 Slight Casualties











Young Drivers in Leicester,







#### Older Driver Casualties in Leicester, Leicestershire & Rutland 2023

















#### Car User Casualties in Leicester, Leicestershire & Rutland 2023



















#### Motorcyclist Casualties in Leicester, Leicestershire & Rutland 2023

















### Cyclist Casualties in Leicester, Leicestershire & Rutland 2023



















#### Pedestrian Casualties in Leicester, Leicestershire & Rutland 2023



















#### **Partnership Activity Output 2023**

**Fatal 4 Operations**