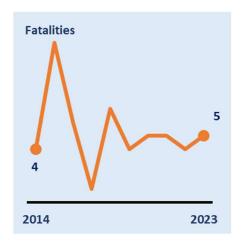

#### Leicester, Leicestershire & Rutland Road Safety Report 2023

| KEY STATS                   | Change since 2022 |
|-----------------------------|-------------------|
| <b>40</b><br>Fatalities     | <b>▲ 25</b> %     |
| <b>321</b> Serious injuries | ▼3%               |
| <b>1196</b> Slight injuries | ▲19%              |