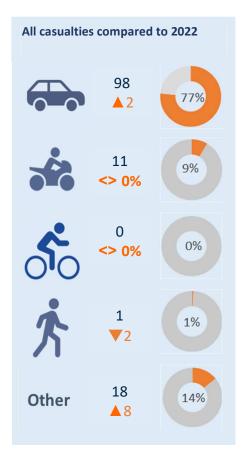

#### Car User Casualties in Leicester, Leicestershire & Rutland 2023

#### Motorcyclist Casualties in Leicester, Leicestershire & Rutland 2023

### Cyclist Casualties in Leicester, Leicestershire & Rutland 2023

#### Pedestrian Casualties in Leicester, Leicestershire & Rutland 2023