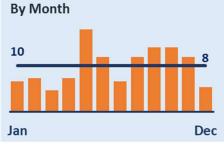

19%              |

















## Leicester City Road Safety Report 2023



















## Leicestershire County Road Safety Report 2023



















## Rutland County Road Safety Report 2023



















## Strategic Network Road Safety Report 2023



















# Leicestershire & Rutland 2023 KEY STATS Change since 2022 33 V5 Leicestershire & Rutland 2023 Slight Casualties











Young Drivers in Leicester,







#### Older Driver Casualties in Leicester, Leicestershire & Rutland 2023

















#### Car User Casualties in Leicester, Leicestershire & Rutland 2023



















#### Motorcyclist Casualties in Leicester, Leicestershire & Rutland 2023

















### Cyclist Casualties in Leicester, Leicestershire & Rutland 2023



















#### Pedestrian Casualties in Leicester, Leicestershire & Rutland 2023



















#### **Partnership Activity Output 2023**

**Fatal 4 Operations** 

254

**Seatbelt Violations** 

111

**Phone Violations** 

19

**Clinics** 

**Safety Camera Scheme** 

54,944

**Camera Speeding Notices Sent** 

7,963

**Camera Red Light Notices Sent** 

3,394

**Mobile Camera Van** Hours

2,216

**Mobile Camera Van Visits** 

**506** Red X Notices Sent

**Driver Education Workshop Attendees** 

22,315

**Speed Awareness** 

5,505

**Motorway Awareness**  4,137

What's Driving Us

92

Safe or Considerate **Driving** 

**Officer Issued Tickets** 

561

**Seatbelt Tickets** Issued

**515** 

**Mobile Phone Tickets** 

277

**Speeding Tickets**