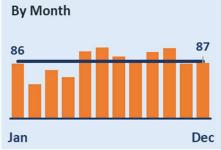

-----------------|-------------------|
| <b>40</b><br>Fatalities     | <b>▲ 25</b> %     |
| <b>321</b> Serious injuries | ▼3%               |
| <b>1196</b> Slight injuries | ▲19%              |

















## Leicester City Road Safety Report 2023



















## Leicestershire County Road Safety Report 2023



















## Rutland County Road Safety Report 2023



















## Strategic Network Road Safety Report 2023



















# Leicestershire & Rutland 2023 KEY STATS Change since 2022 33 V5 Leicestershire & Rutland 2023 Slight Casualties











Young Drivers in Leicester,







#### Older Driver Casualties in Leicester, Leicestershire & Rutland 2023

















#### Car User Casualties in Leicester, Leicestershire & Rutland 2023



















#### Motorcyclist Casualties in Leicester, Leicestershire & Rutland 2023

















### Cyclist Casualties in Leicester, Leicestershire & Rutland 2023



















#### Pedestrian Casualties in Leicester, Leicestershire & Rutland 2023



















#### **Partnership Activity Output 2023**

**Fatal 4 Operations** 

254

**Seatbelt Violations** 

111

**Phone Violations** 

19

**Clinics** 

**Safety Camera Scheme** 

54,944

**Camera Speeding Notices Sent** 

7,963

**Camera Red Light Notices Sent** 

3,394

**Mobile Camera Van** Hours

2,216

**Mobile Camera Van Visits** 

**506** Red X Notices Sent

**Driver Education Workshop Attendees** 

22,315

**Speed Awareness** 

5,505

**Motorway Awareness**  4,137

What's Driving Us

92

Safe or Considerate **Driving** 

**O