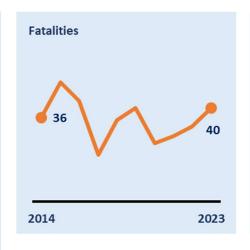

#### Leicester, Leicestershire & Rutland Road Safety Report 2023

| KEY STATS                   | Change since 2022 |
|-----------------------------|-------------------|
| <b>40</b><br>Fatalities     | <b>▲ 25</b> %     |
| <b>321</b> Serious injuries | ▼3%               |
| <b>1196</b> Slight injuries | ▲19%              |