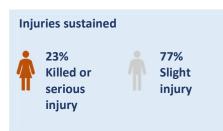

#### Leicester, Leicestershire & Rutland Road Safety Report 2023

| KEY STATS                   | Change since 2022 |
|-----------------------------|-------------------|
| <b>40</b><br>Fatalities     | <b>▲ 25</b> %     |
| <b>321</b> Serious injuries | ▼3%               |
| <b>1196</b> Slight injuries | ▲19%              |