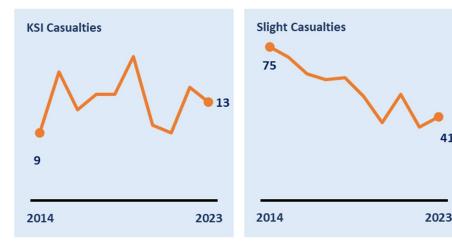

# Leicestershire & Rutland 2023 KEY STATS Change since 2022 33 V5 Leicestershire & Rutland 2023 Slight Casualties

Young Drivers in Leicester,