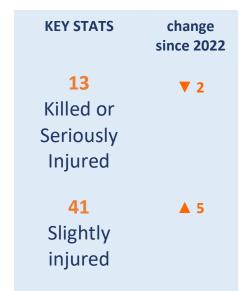

# Leicestershire & Rutland 2023 KEY STATS Change since 2022 33 V5 Leicestershire & Rutland 2023 Slight Casualties

Young Drivers in Leicester,