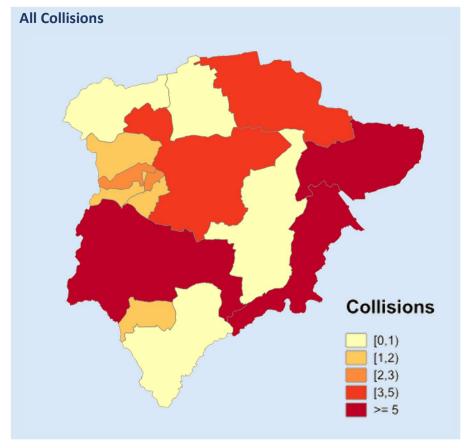

#### Leicester, Leicestershire & Rutland Road Safety Report 2023

| KEY STATS                   | Change since 2022 |
|-----------------------------|-------------------|
| <b>40</b><br>Fatalities     | <b>▲ 25</b> %     |
| <b>321</b> Serious injuries | ▼3%               |
| <b>1196</b> Slight injuries | ▲19%              |

















## Leicester City Road Safety Report 2023



















## Leicestershire County Road Safety Report 2023



















## Rutland County Road Safety Report 2023



















## Strategic Network Road Safety Report 2023



















# Leicestershire & Rutland 2023 KEY STATS Change since 2022 33 V5 Leicestershire & Rutland 2023 Slight Casualties











Young Drivers in Leicester,







#### Older Driver Casualties in Leicester, Leicestershire & Rutland 2023

















#### Car User Casualties in Leicester, Leicestershire & Rutland 2023



















#### Motorcyclist Casualties in Leicester, Leicestershire & Rutland 2023

















### Cyclist Casualties in Leicester, Leicestershire & Rutland 2023



















#### Pedestrian Casualties in Leicester, Leicestershire & Rutland 2023



















#### **Partnership Activity Output 2023**

**Fatal 4 Operations** 

254

**Seatbelt Violations** 

111

**Phone Violations