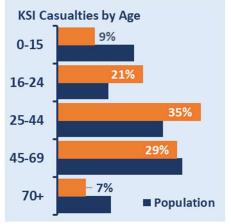

# Leicestershire & Rutland 2023 KEY STATS Change since 2022 33 V5 Leicestershire & Rutland 2023 Slight Casualties

Young Drivers in Leicester,