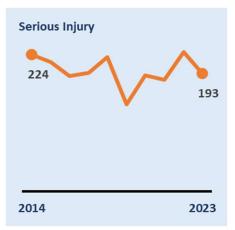

# Leicestershire & Rutland 2023 KEY STATS Change since 2022 33 V5 Leicestershire & Rutland 2023 Slight Casualties

Young Drivers in Leicester,