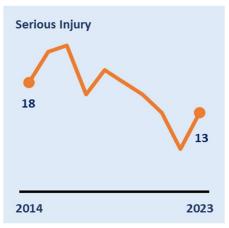

#### Leicester, Leicestershire & Rutland Road Safety Report 2023

| KEY STATS                   | Change since 2022 |
|-----------------------------|-------------------|
| <b>40</b><br>Fatalities     | <b>▲ 25</b> %     |
| <b>321</b> Serious injuries | ▼3%               |
| <b>1196</b> Slight injuries | ▲19%              |

















## Leicester City Road Safety Report 2023



















## Leicestershire County Road Safety Report 2023



















## Rutland County Road Safety Report 2023



















## Strategic Network Road Safety Report 2023



















# Leicestershire & Rutland 2023 KEY STATS Change since 2022 33 V5 Leicestershire & Rutland 2023 Slight Casualties











Young Drivers in Leicester,







#### Older Driver Casualties in Leicester, Leicestershire & Rutland 2023

















#### Car User Casualties in Leicester, Leicestershire & Rutland 2023



















#### Motorcyclist Casualties in Leicester, Leicestershire & Rutland 2023

















### Cyclist Casualties in Leicester, Leicestershire & Rutland 2023



















#### Pedestrian Casualties in Leicester, Leicestershire & Rutland 2023



















#### **Partnership Activity Output 2023**

**Fatal 4 Operations** 

254

**Seatbelt Violations** 

111

**Phone Violat