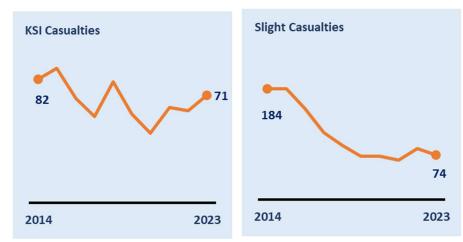

# Leicestershire & Rutland 2023 KEY STATS Change since 2022 33 V5 Leicestershire & Rutland 2023 Slight Casualties

Young Drivers in Leicester,